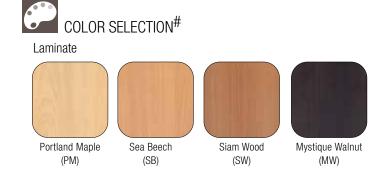

Linear Splice Detail

| Specification:                     | WOODWORKS Linear Planks with Black<br>PeakForm Prelude 24mm Tee Suspension              | Perimeter Solutions:Range of standard Axiom aluminium wall<br>angles, transition trims or pelmetsItem Numbers:Item numbers have three elements: |                  |                                   |
|------------------------------------|-----------------------------------------------------------------------------------------|-------------------------------------------------------------------------------------------------------------------------------------------------|------------------|-----------------------------------|
|                                    | Grid, with factory pre-fitted locking clips. Main<br>Bars to be installed at 600centres |                                                                                                                                                 |                  | ree elements:                     |
| Application:                       | WOODWORKS are for interior application only                                             |                                                                                                                                                 | EXAMPLE: WW08015 | PM LI                             |
| Panel Material:                    | MR-MDF                                                                                  |                                                                                                                                                 |                  | <u> </u>                          |
| Surface Finish:<br>Acoustic Inlay: | Laminate<br>Black acoustic felt as standard                                             |                                                                                                                                                 |                  | Finish:<br>Portland<br>Maple (PM) |
| Plank Sizes:                       | 80mm / 130mm (Actual)                                                                   |                                                                                                                                                 |                  |                                   |
|                                    | 100mm / 150mm (Nominal)                                                                 |                                                                                                                                                 |                  |                                   |
|                                    |                                                                                         |                                                                                                                                                 |                  |                                   |