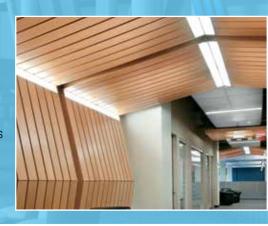

### BENEFITS

- Attractive linear visual
- Easy to install, pre-engineered grid and plank system
- Acoustical performance for a more comfortable environment
- Range of laminate finish
- Two standard plank widths; 80mm or 130mm, with 20mm reveals
- Ceiling or wall application

# BENEFITS

- Lobbies
- Reception Areas Retail Spaces
- Cafeterias
- Conference Rooms
- Closed Offices
- Auditoriums

#Due to printing limitations, shade/color may vary from actual product. Note:

- Contact your local Armstrong representative for more details.