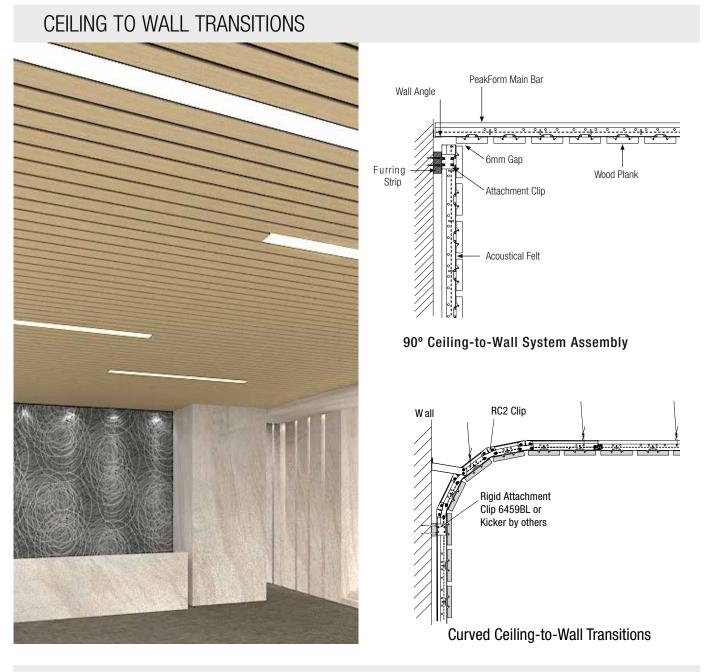

Linear Splice Detail

| Specification:                     | WOODWORKS Linear Planks with Black<br>PeakForm Prelude 24mm Tee Suspension              | Perimeter Solutions:Range of standard Axiom aluminium wall<br>angles, transition trims or pelmetsItem Numbers:Item numbers have three elements: |                  |                                   |
|------------------------------------|-----------------------------------------------------------------------------------------|-------------------------------------------------------------------------------------------------------------------------------------------------|------------------|-----------------------------------|
|                                    | Grid, with factory pre-fitted locking clips. Main<br>Bars to be installed at 600centres |                                                                                                                                                 |                  | ree elements:                     |
| Application:                       | WOODWORKS are for interior application only                                             |                                                                                                                                                 | EXAMPLE: WW08015 | PM LI                             |
| Panel Material:                    | MR-MDF                                                                                  |                                                                                                                                                 |                  | <u> </u>                          |
| Surface Finish:<br>Acoustic Inlay: | Laminate<br>Black acoustic felt as standard                                             |                                                                                                                                                 |                  | Finish:<br>Portland<br>Maple (PM) |
| Plank Sizes:                       | 80mm / 130mm (Actual)                                                                   |                                                                                                                                                 |                  |                                   |
|                                    | 100mm / 150mm (Nominal)                                                                 |                                                                                                                                                 |                  |                                   |
|                                    |                                                                                         |                                                                                                                                                 |                  |                                   |