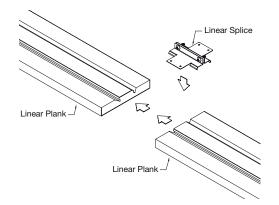

# ACCESSORIES AND SPECIFICATION

| Item Number | Description                   | Item Number | Description                    |
|-------------|-------------------------------|-------------|--------------------------------|
| WWLS80      | Linear Wood Plank Splice 80mm | WWLS130     | Linear Wood Plank Splice 130mm |

Linear Splice Detail

| Specification:                     | WOODWORKS Linear Planks with Black<br>PeakForm Prelude 24mm Tee Suspension              | Perimeter Solutions:Range of standard Axiom aluminium wall<br>angles, transition trims or pelmetsItem Numbers:Item numbers have three elements: |                  |                                   |
|------------------------------------|-----------------------------------------------------------------------------------------|-------------------------------------------------------------------------------------------------------------------------------------------------|------------------|-----------------------------------|
|                                    | Grid, with factory pre-fitted locking clips. Main<br>Bars to be installed at 600centres |                                                                                                                                                 |                  | ree elements:                     |
| Application:                       | WOODWORKS are for interior application only                                             |                                                                                                                                                 | EXAMPLE: WW08015 | PM LI                             |
| Panel Material:                    | MR-MDF                                                                                  |                                                                                                                                                 |                  | <u> </u>                          |
| Surface Finish:<br>Acoustic Inlay: | Laminate<br>Black acoustic felt as standard                                             |                                                                                                                                                 |                  | Finish:<br>Portland<br>Maple (PM) |
| Plank Sizes:                       | 80mm / 130mm (Actual)                                                                   |                                                                                                                                                 |                  |                                   |
|                                    | 100mm / 150mm (Nominal)                                                                 |                                                                                                                                                 |                  |                                   |
|                                    |                                                                                         |                                                                                                                                                 |                  |                                   |