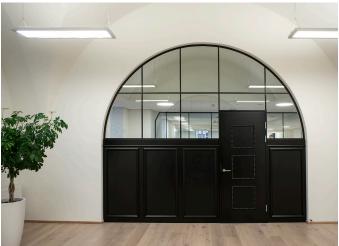

## **Glazed partition solution in industrial design**

The DEKO FG New York consists of thin, 1-layer glazed elements, divided into several sections by attached mullions, fixed and finished off with slim, aluminium profiles where the glazed panels meet the adjacent building elements. The partition is made in individual formats and mullion divisions according to customer request.

The advantage of this glazed system over a welded, forged structure featuring continuous mullions is that the partition is stable and there is no loss of sound reduction near the mullions.

The glass provides a sound reduction of up to Rw 42 dB, depending on the built-in glass type. Several door types can be built-in – both solid, glazed or sliding doors.

The DEKO FG New York glazed partition solution offers a flexible system with an exclusive industrial design, which can be customised to suit specific wishes and requirements.

DEKO partitions llp DK-2630 Taastrup