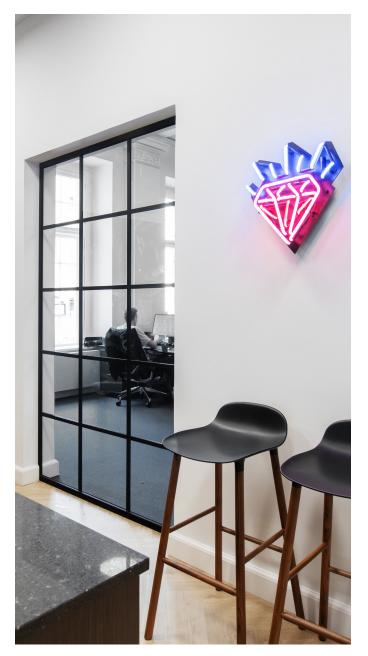

## **Glazed partition solution in industrial design**

The DEKO FG New York consists of thin, 1-layer glazed elements, divided into several sections by attached mullions, fixed and finished off with slim, aluminium profiles where the glazed panels meet the adjacent building elements. The partition is made in individual formats and mullion divisions according to customer request.

The advantage of this glazed system over a welded, forged structure featuring continuous mullions is that the partition is stable and there is no loss of sound reduction near the mullions.

The glass provides a sound reduction of up to Rw 42 dB, depending on the built-in glass type. Several door types can be built-in – both solid, glazed or sliding doors.