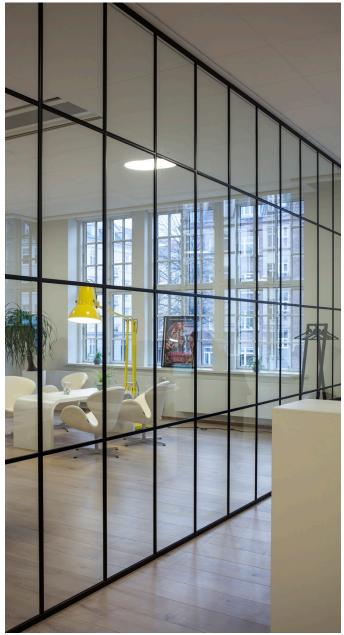

## **Glazed partition solution in industrial design**

The DEKO FG New York consists of thin, 1-layer glazed elements, divided into several sections by attached mullions, fixed and finished off with slim, aluminium profiles where the glazed panels meet the adjacent building elements. The partition is made in individual formats and mullion divisions according to customer request.

The advantage of this glazed system over a welded, forged structure featuring continuous mullions is that the partition is stable and there is no loss of sound reduction near the mullions.

The glass provides a sound reduction of up to Rw 42 dB, depending on the built-in glass type. Several door types can be built-in – both solid, glazed or sliding doors.

The DEKO FG New York glazed partition solution offers a flexible system with an exclusive industrial design, which can be customised to suit specific wishes and requirements.

DEKO partitions llp DK-2630 Taastrup