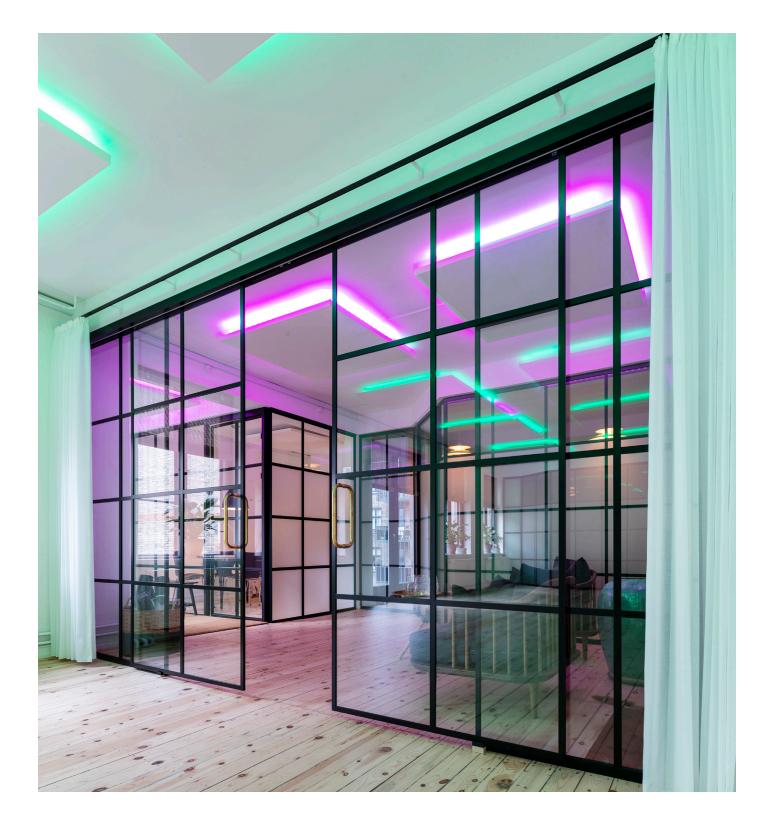

## **Glazed partition solution in industrial design**

The DEKO FG New York consists of thin, 1-layer glazed elements, divided into several sections by attached mullions, fixed and finished off with slim, aluminium profiles where the glazed panels meet the adjacent building elements. The partition is made in individual formats and mullion divisions according to customer request.

The advantage of this glazed system over a welded, forged structure featuring continuous mullions is that the partition is stable and there is no loss of sound reduction near the mullions.

The glass provides a sound reduction of up to Rw 42 dB, depending on the built-in glass type. Several door types can be built-in – both solid, glazed or sliding doors.

The DEKO FG New York glazed partition solution offers a flexible system with an exclusive industrial design, which can be customised to suit specific wishes and requirements.

DEKO partitions llp DK-2630 Taastrup