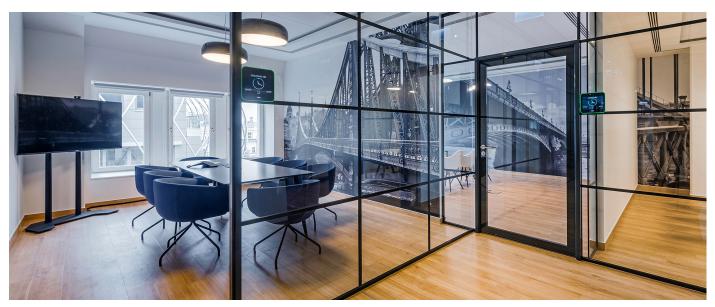

## DEKO FG New York New Yorker inspired glazed partition

## **Glazed partition solution in industrial design**

The DEKO FG New York consists of thin, 1-layer glazed elements, divided into several sections by attached mullions, fixed and finished off with slim, aluminium profiles where the glazed panels meet the adjacent building elements. The partition is made in individual formats and mullion divisions according to customer request.

The advantage of this glazed system over a welded, forged structure featuring continuous mullions is that the partition is stable and there is no loss of sound reduction near the mullions.

The glass provides a sound reduction of up to Rw 42 dB, depending on the built-in glass type. Several door types can be built-in – both solid, glazed or sliding doors.

The DEKO FG New York glazed partition solution offers a flexible system with an exclusive industrial design, which can be customised to suit specific wishes and requirements.

DEKO partitions llp DK-2630 Taastrup