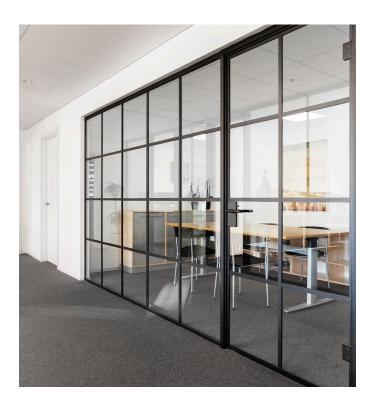

## **Glazed partition solution in industrial design**

The DEKO FG New York consists of thin, 1-layer glazed elements, divided into several sections by attached mullions, fixed and finished off with slim, aluminium profiles where the glazed panels meet the adjacent building elements. The partition is made in individual formats and mullion divisions according to customer request.

The advantage of this glazed system over a welded, forged structure featuring continuous mullions is that the partition is stable and there is no loss of sound reduction near the mullions.

The glass provides a sound reduction of up to Rw 42 dB, depending on the built-in glass type. Several door types can be built-in – both solid, glazed or sliding doors.

The DEKO FG New York glazed partition solution offers a flexible system with an exclusive industrial design, which can be customised to suit specific wishes and requirements.

DEKO partitions llp DK-2630 Taastrup