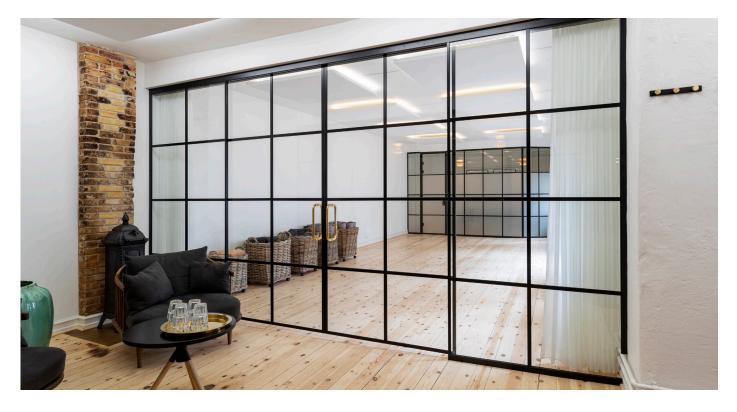

## **Glazed partition solution in industrial design**

The DEKO FG New York consists of thin, 1-layer glazed elements, divided into several sections by attached mullions, fixed and finished off with slim, aluminium profiles where the glazed panels meet the adjacent building elements. The partition is made in individual formats and mullion divisions according to customer request.

The advantage of this glazed system over a welded, forged structure featuring continuous mullions is that the partition is stable and there is no loss of sound reduction near the mullions.

The glass provides a sound reduction of up to Rw 42 dB, depending on the built-in glass type. Several door types can be built-in – both solid, glazed or sliding doors.

The DEKO FG New York glazed partition solution offers a flexible system with an exclusive industrial design, which can be customised to suit specific wishes and requirements.

DEKO partitions llp DK-2630 Taastrup