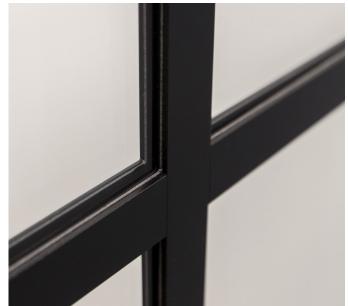

## **Glazed partition solution in industrial design**

The DEKO FG New York consists of thin, 1-layer glazed elements, divided into several sections by attached mullions, fixed and finished off with slim, aluminium profiles where the glazed panels meet the adjacent building elements. The partition is made in individual formats and mullion divisions according to customer request.