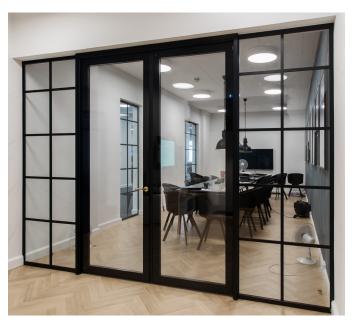

## **Glazed partition solution in industrial design**

The DEKO FG New York consists of thin, 1-layer glazed elements, divided into several sections by attached mullions, fixed and finished off with slim, aluminium profiles where the glazed panels meet the adjacent building elements. The partition is made in individual formats and mullion divisions according to customer request.

The advantage of this glazed system over a welded, forged structure featuring continuous mullions is that the partition is stable and there is no loss of sound reduction near the mullions.

The glass provides a sound reduction of up to Rw 42 dB, depending on the built-in glass type. Several door types can be built-in – both solid, glazed or sliding doors.

The DEKO FG New York glazed partition solution offers a flexible system with an exclusive industrial design, which can be customised to suit specific wishes and requirements.

DEKO partitions llp DK-2630 Taastrup