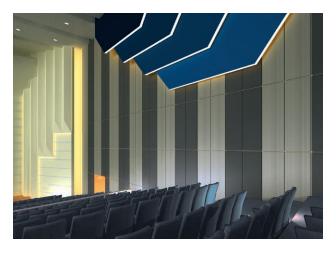

#### THEATRES & AUDITORIUM

45% wall panel cladding offers excellent noise control in Cinemas and Auditorium