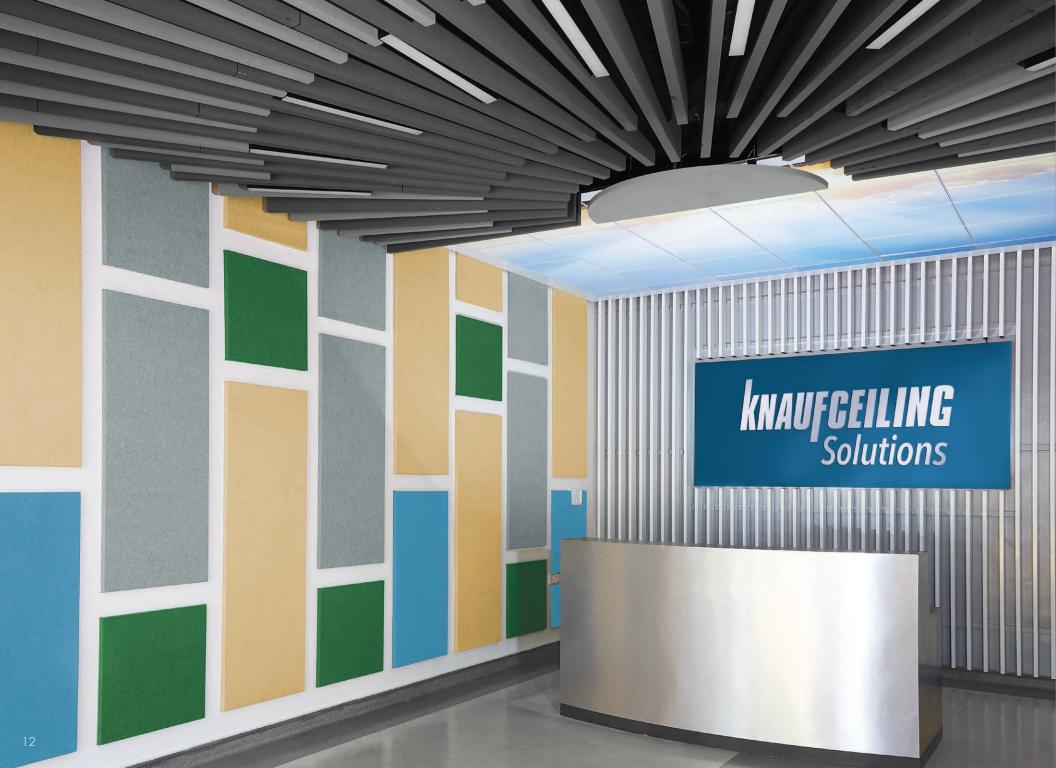

Colours, shades, tones impact spaces and human beings in subtle ways. That is where Knauf Ceiling Solutions works hard to curate shades that can help you define the right vibe for your built spaces.

Explore our four unique Optra palettes for your wall panels. These colours and tones have been curated to resonate with contemporary work attitudes and mindsets today. Explore, experiment and create spaces that are a delight to be in and ones that invite the inhabitants to be their best selves!