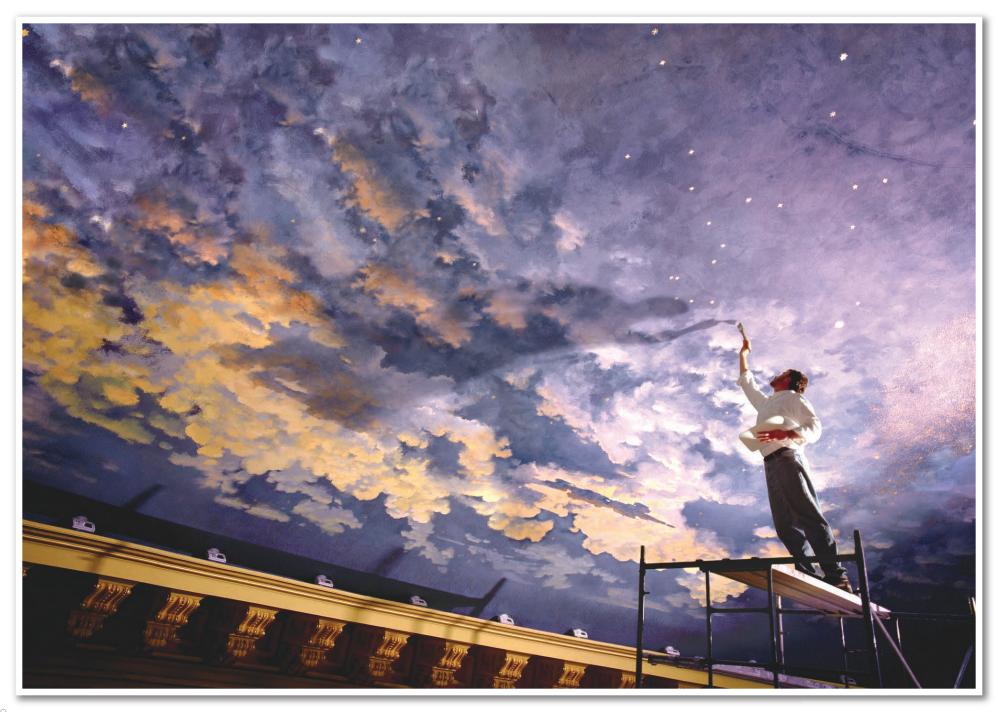

### DIGITALLY PRINTED FABRIC WALLS

Knauf Ceiling Solutions offers you the technology to print gorgeous images on fabric to do up your workspaces. From detailed life-like images to abstract art, you can get the perfect print to suit your design and décor. Rest assured, the technology and prints are environment friendly, keeping the impact to a minimum.