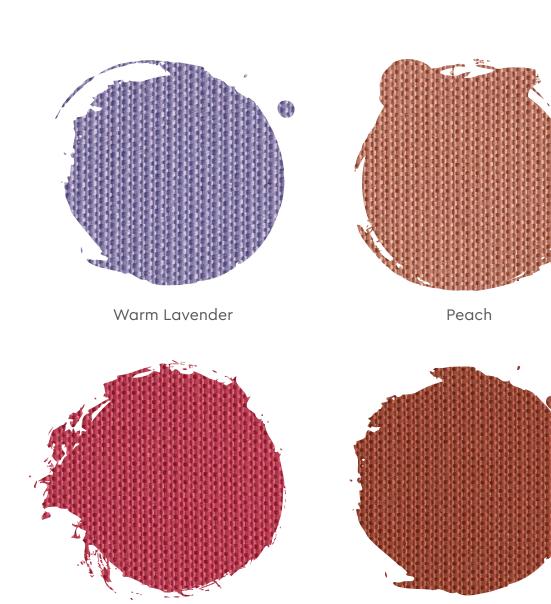

# **LUXURIANT**SPLENDOUR

Inspired by soft hues of rose-coloured sunsets by the magnificent Taj, this colour palette creates a sense of calm, peace, and tranquility.

Celebrate the tones of nature and invite the inhabitants in the space to appreciate and experience the gentle murmurs of the setting sun. Works well with copper and earthy materials.

Perfect for spaces of deep work, meditation, creative zones.

Carnation Pink

Cinnamon