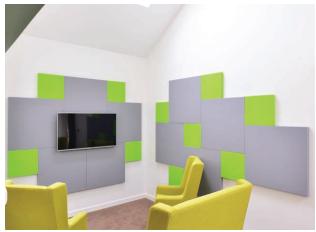

#### CONFERENCE ROOM & HOME THEATRES

At least 15-25% coverage is recommended in home theatres and conference rooms. Optra panels with its superior texture can be used to create a sense of warmth along with excellent voice clarity

#### **OFFICE & COMMERCIAL SPACES**

10-15% cladding using Optra wall panels is suitable for general purpose coverage and commercial spaces. Create patterns on the wall thereby, combining form with functionality