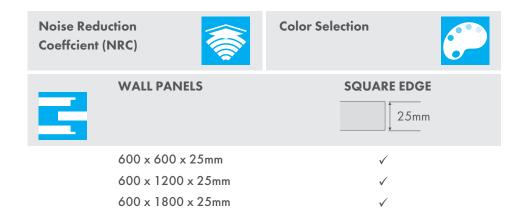

### PHYSICAL DATA

Note: Custom sizes available. Please contact Knauf Ceiling Solutions representative for custom size options & lead time

ASTM E-84: Class A