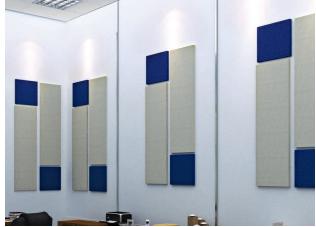

### **MEDITERRANEAN**CALM

The gorgeous blues and copper of the Mediterranean landscape have long been the epitome of life, youth and elegance.

This palette creates a reference to open blue skies, the calm waters of the Mediterranean and the sense of endless opportunities. Works well with steel and glass.

Perfect for spaces of collaboration, team work, meeting rooms.

Aurelion

**Industry Grey** 

Moonstone Blue

Fern Green

#### **BENEFITS**

- Available in wide range of sizes & with custom size made available to meet individual design requirements
- Superior Sound Absorption (NRC 0.85)
- Easy to install over existing walls

#### APPLICATION AREAS

- Atriums/Lobby
- Theatres and Auditoriums
- Home Theatres/Sound rooms
- Conference Room
- Office
- Commercial Spaces