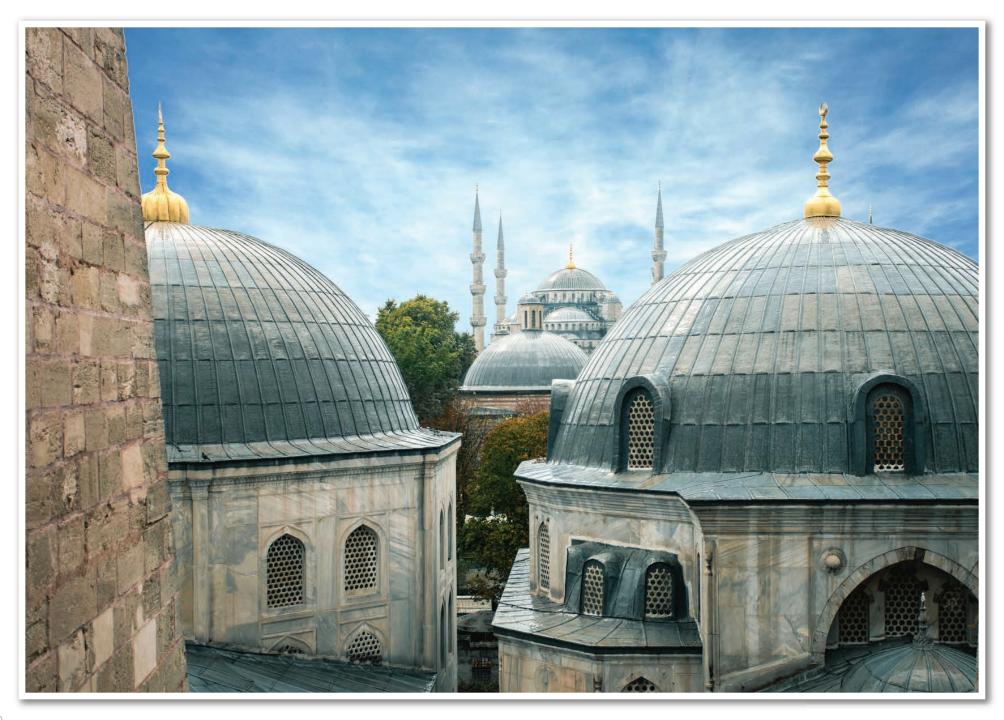

# **LUXURIANT**SPLENDOUR

Inspired by soft hues of rose-coloured sunsets by the magnificent Taj, this colour palette creates a sense of calm, peace, and tranquility.

Celebrate the tones of nature and invite the inhabitants in the space to appreciate and experience the gentle murmurs of the setting sun. Works well with copper and earthy materials.