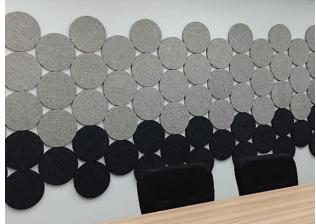

#### **BENEFITS**

- Available in wide range of sizes & with custom size made available to meet individual design requirements
- Superior Sound Absorption (NRC 0.85)
- Easy to install over existing walls

#### APPLICATION AREAS

- Atriums/Lobby
- Theatres and Auditoriums
- Home Theatres/Sound rooms
- Conference Room
- Office
- Commercial Spaces