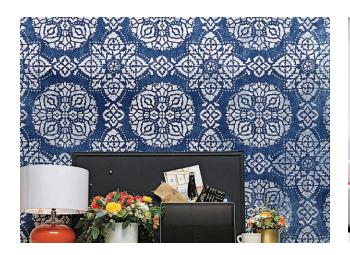

### DIGITALLY PRINTED FABRIC WALLS

Knauf Ceiling Solutions offers you the technology to print gorgeous images on fabric to do up your workspaces. From detailed life-like images to abstract art, you can get the perfect print to suit your design and décor. Rest assured, the technology and prints are environment friendly, keeping the impact to a minimum.