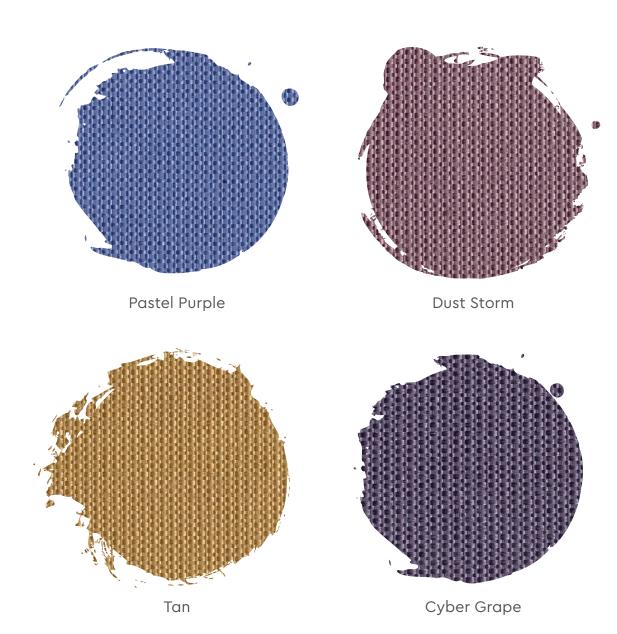

### **MEDITERRANEAN**CALM

The gorgeous blues and copper of the Mediterranean landscape have long been the epitome of life, youth and elegance.

This palette creates a reference to open blue skies, the calm waters of the Mediterranean and the sense of endless opportunities. Works well with steel and glass.

Perfect for spaces of collaboration, team work, meeting rooms.

Aurelion

**Industry Grey** 

Moonstone Blue

Fern Green